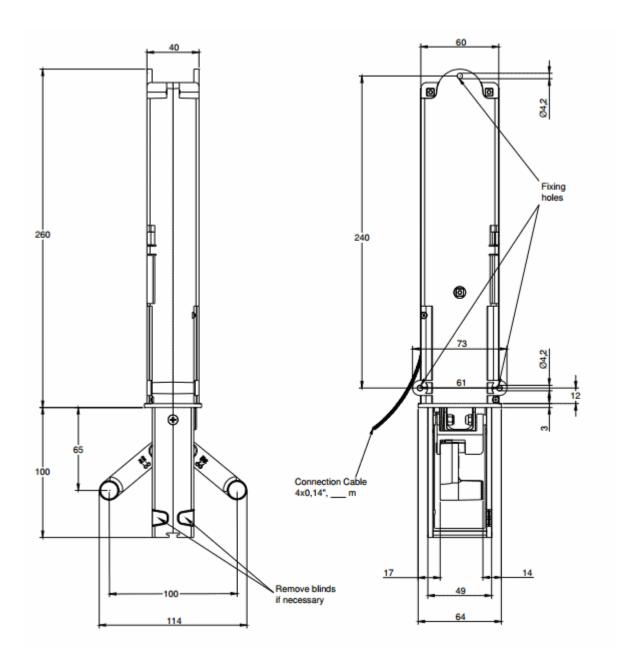

## Mechanical data

| Potting material   | Polyurethane                            |
|--------------------|-----------------------------------------|
| Housing dimensions | 40 x 260 x 60 mm [1.57 x 10.24 x 2.36"] |

#### Contact

All dimension in [inch] mm. This drawing and the information contained is for general presentation purposes only. Please refer to the "Download" section for detailed technical drawings. © CEDES AG., All rights reserved. We do not assume responsibility for technical inaccuracies or omissions. Specifications are subject to change without notice.