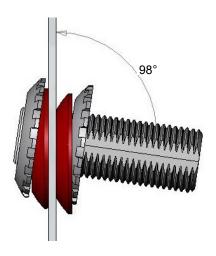

Combined with the special bevelled locknuts it is possible to adjust the sensors in order to achieve a maximal operating range. The transmitters front side indicator LED sensor signals when the light beam is interrupted and flashes at low frequency

when the automatic sensitivity adjustment has reached the maximum level. On flat surfaces the sensors may be mounted without adjustment with M16 locknuts or in a tapped mounting hole directly.