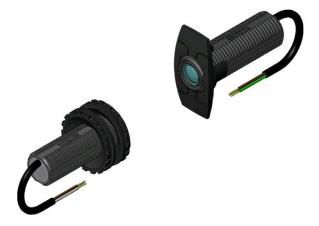

#### **Technical Data**

| Housing Material           |          | PA6 GF30, black, Lens PC clear                                                                                        |                   |
|----------------------------|----------|-----------------------------------------------------------------------------------------------------------------------|-------------------|
| Degree of protection       |          | IP 68                                                                                                                 |                   |
| Dimensions                 |          | Length Tx = 46 mm                                                                                                     | Diameter<br>16 mm |
|                            |          | Rx = 47 mm                                                                                                            | 10 111111         |
| Operating range            |          | 10m                                                                                                                   |                   |
| Emitting / receiving angle |          | +/- 10°                                                                                                               |                   |
| Electrical characteristics |          | see specifications OSE sensor                                                                                         |                   |
| RAY-MT 6502                | 10009747 | M16 transmitter, self adjusting, with indicator LED, cable 3x0,14², PVC, 10 m                                         |                   |
| RAY-MR 6502                | 10009748 | M16 receiver, self adjusting, cable 3x0,14², PVC, 10 m                                                                |                   |
| RAY-MA 0110                | 10010886 | Adjustable locknuts set, PE, black, contains: 4 pcs bevelled locknuts, with M16 tap, serrated edge 4 pcs washers Ø 19 |                   |
| RAY-MA 0120                | 10010887 | Snap mount set, 2 pcs. for mounting hole Ø 20 mm, PE, black                                                           |                   |