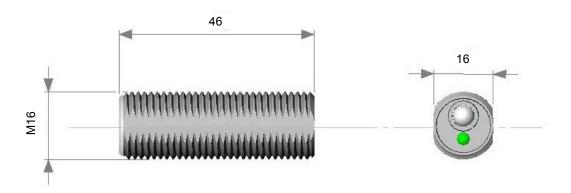

#### **Technical Data**

| Housing Material           |          | PA6 GF30, black, Lens PC clear                                                                                        |                   |
|----------------------------|----------|-----------------------------------------------------------------------------------------------------------------------|-------------------|
| Degree of protection       |          | IP 68                                                                                                                 |                   |
| Dimensions                 |          | Length Tx = 46 mm                                                                                                     | Diameter<br>16 mm |
|                            |          | Rx = 47 mm                                                                                                            | 10 111111         |
| Operating range            |          | 10m                                                                                                                   |                   |
| Emitting / receiving angle |          | +/- 10°                                                                                                               |                   |
| Electrical characteristics |          | see specifications OSE sensor                                                                                         |                   |
| RAY-MT 6502                | 10009747 | M16 transmitter, self adjusting, with indicator LED, cable 3x0,14², PVC, 10 m                                         |                   |
| RAY-MR 6502                | 10009748 | M16 receiver, self adjusting, cable 3x0,14², PVC, 10 m                                                                |                   |
| RAY-MA 0110                | 10010886 | Adjustable locknuts set, PE, black, contains: 4 pcs bevelled locknuts, with M16 tap, serrated edge 4 pcs washers Ø 19 |                   |
| RAY-MA 0120                | 10010887 | Snap mount set, 2 pcs. for mounting hole Ø 20 mm, PE, black                                                           |                   |

#### **Dimensions**

All dimensions in [mm]